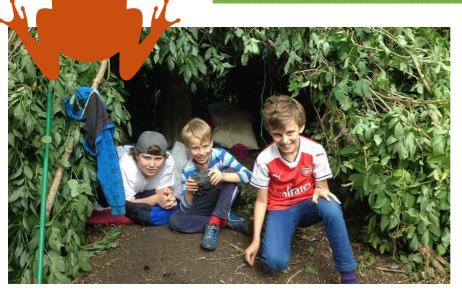

## SUMMER HOLIDAY BUSHCRAFT CLUB

For children aged 4-12 in The Stable Rooms at Wandlebury Country Park & Nature Reserve from 08:30-16:00 (There is also a club at Milton Country Park)

## at Wandlebury

Mon 6th, Tues 7th & Wed 8th Aug Mon 13th, Tues 14th & Wed 15th Aug Mon 21st, Tues 22nd & Wed 23rd Aug Mon 3rd & Tues 4th Sept

Drop children off for a day immersed in nature at this very special location! Discover its many inhabitants and participate in various different bushcraft workshops throughout the day. Places are £35 per day and need to be booked in advance.