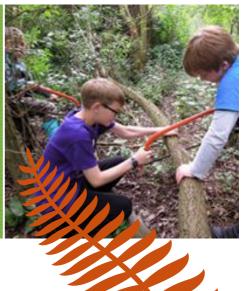

## SUMMER HOLIDAY BUSHCRAFT CLUB

For children aged 4-12 in The Stable Rooms at Wandlebury Country Park & Nature Reserve from 08:30-16:00 (There is also a club at Milton Country Park)

## at Wandlebury

Mon 6th, Tues 7th & Wed 8th Aug Mon 13th, Tues 14th & Wed 15th Aug Mon 21st, Tues 22nd & Wed 23rd Aug Mon 3rd & Tues 4th Sept

Drop children off for a day immersed in nature at this very special location! Discover its many inhabitants and participate in various different bushcraft workshops throughout the day. Places are £35 per day and need to be booked in advance.