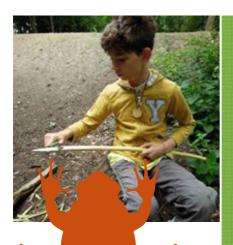

## SUMMER HOLIDAY BUSHCRAFT CLUB

For children aged 4-12 in The Stable Rooms at Wandlebury Country Park & Nature Reserve from 08:30-16:00 (There is also a club at Milton Country Park)

## at Wandlebury

Mon 6th, Tues 7th & Wed 8th Aug Mon 13th, Tues 14th & Wed 15th Aug Mon 21st, Tues 22nd & Wed 23rd Aug Mon 3rd & Tues 4th Sept

Drop children off for a day immersed in nature at this very special location! Discover its many inhabitants and participate in various different bushcraft workshops throughout the day. Places are £35 per day and need to be booked in advance.